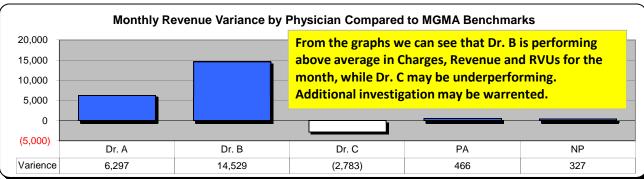

## Our Medical Practice Monthly Variance by Physician

This report shows the variance from the normal benchmark for charges, revenue and RVUs. Ideally the numbers on the graphs should be at or above the norm (0). Negative numbers indicate that there may be a problem. The benchmarks are derived from practices across the country and can be prorated based on the average number of days worked per month for each provider. When reviewing the figures take into account any days not worked such as vacation or sick days. RVUs (Relative Value Units) are the best indicator of productivity as they measure the degree of difficulty and amount of work for a particular procedure or office visit. Benchmarks are specialty specific.

|          | CHARGES              |                   |          | REVENUE              |                   |          | RVUs             |               |          |
|----------|----------------------|-------------------|----------|----------------------|-------------------|----------|------------------|---------------|----------|
| Provider | Charges<br>Benchmark | Charges<br>Actual | Variance | Revenue<br>Benchmark | Revenue<br>Actual | Variance | RVU<br>Benchmark | RVU<br>Actual | Variance |
| Dr. A    | 98,471               | 103,211           | 4,740    | 56,858               | 63,155            | 6,297    | 1,140            | 1,064         | (76)     |
| Dr. B    | 98,471               | 118,989           | 20,518   | 56,858               | 71,387            | 14,529   | 1,140            | 1,196         | 56       |
| Dr. C    | 98,471               | 84,075            | (14,396) | 56,858               | 54,075            | (2,783)  | 1,140            | 903           | (237)    |
| PA       | 43,765               | 43,554            | (211)    | 25,270               | 25,736            | 466      | 507              | 435           | (72)     |
| NP       | 32,824               | 36,387            | 3,563    | 18,953               | 19,280            | 327      | 380              | 397           | 17       |
|          |                      |                   |          | •                    |                   |          | -                |               |          |