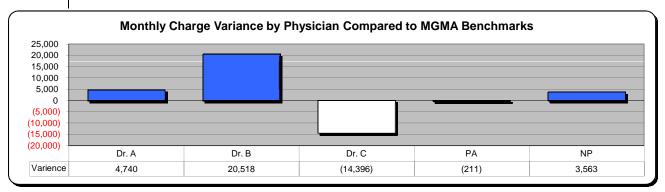

## Our Medical Practice Monthly Variance by Physician

This report shows the variance from the normal benchmark for charges, revenue and RVUs. Ideally the numbers on the graphs should be at or above the norm (0). Negative numbers indicate that there may be a problem. The benchmarks are derived from practices across the country and can be prorated based on the average number of days worked per month for each provider. When reviewing the figures take into account any days not worked such as vacation or sick days. RVUs (Relative Value Units) are the best indicator of productivity as they measure the degree of difficulty and amount of work for a particular procedure or office visit. Benchmarks are specialty specific.

|          | CHARGES              |                   |          | REVENUE              |                   |          | RVUs             |               |          |
|----------|----------------------|-------------------|----------|----------------------|-------------------|----------|------------------|---------------|----------|
| Provider | Charges<br>Benchmark | Charges<br>Actual | Variance | Revenue<br>Benchmark | Revenue<br>Actual | Variance | RVU<br>Benchmark | RVU<br>Actual | Variance |
| Dr. A    | 98,471               | 103,211           | 4,740    | 56,858               | 63,155            | 6,297    | 1,140            | 1,064         | (76)     |
| Dr. B    | 98,471               | 118,989           | 20,518   | 56,858               | 71,387            | 14,529   | 1,140            | 1,196         | 56       |
| Dr. C    | 98,471               | 84,075            | (14,396) | 56,858               | 54,075            | (2,783)  | 1,140            | 903           | (237)    |
| PA       | 43,765               | 43,554            | (211)    | 25,270               | 25,736            | 466      | 507              | 435           | (72)     |
| NP       | 32,824               | 36,387            | 3,563    | 18,953               | 19,280            | 327      | 380              | 397           | 17       |
|          |                      |                   |          | •                    |                   |          | -                |               |          |