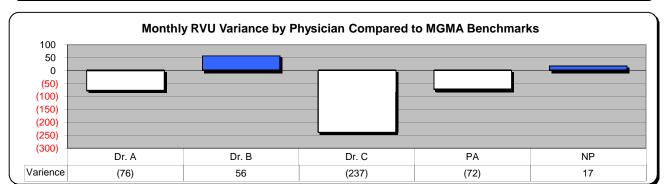

## Our Medical Practice Monthly Variance by Physician

This report shows the variance from the normal benchmark for charges, revenue and RVUs. Ideally the numbers on the graphs should be at or above the norm (0). Negative numbers indicate that there may be a problem. The benchmarks are derived from practices across the country and can be prorated based on the average number of days worked per month for each provider. When reviewing the figures take into account any days not worked such as vacation or sick days. RVUs (Relative Value Units) are the best indicator of productivity as they measure the degree of difficulty and amount of work for a particular procedure or office visit. Benchmarks are specialty specific.

|          | CHARGES              |                   |          | REVENUE              |                   |          | RVUs             |               |          |
|----------|----------------------|-------------------|----------|----------------------|-------------------|----------|------------------|---------------|----------|
| Provider | Charges<br>Benchmark | Charges<br>Actual | Variance | Revenue<br>Benchmark | Revenue<br>Actual | Variance | RVU<br>Benchmark | RVU<br>Actual | Variance |
| Dr. A    | 98,471               | 103,211           | 4,740    | 56,858               | 63,155            | 6,297    | 1,140            | 1,064         | (76)     |
| Dr. B    | 98,471               | 118,989           | 20,518   | 56,858               | 71,387            | 14,529   | 1,140            | 1,196         | 56       |
| Dr. C    | 98,471               | 84,075            | (14,396) | 56,858               | 54,075            | (2,783)  | 1,140            | 903           | (237)    |
| PA       | 43,765               | 43,554            | (211)    | 25,270               | 25,736            | 466      | 507              | 435           | (72)     |
| NP       | 32,824               | 36,387            | 3,563    | 18,953               | 19,280            | 327      | 380              | 397           | 17       |
|          |                      |                   |          | •                    |                   |          | -                |               |          |